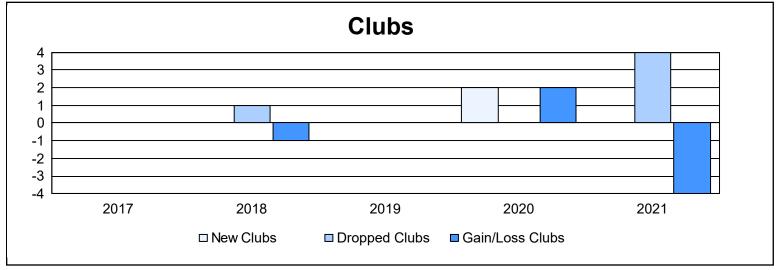

District 14 F

As of June 2021 Cumulative

| Year      | New<br>Clubs | Dropped<br>Clubs | Gain/<br>Loss<br>Clubs | New<br>Members | Charter<br>Members | Reinstate<br>Members | Transfer<br>Members | Total<br>Member<br>Added | Total<br>Members<br>Dropped | Gain/<br>Loss<br>Members |
|-----------|--------------|------------------|------------------------|----------------|--------------------|----------------------|---------------------|--------------------------|-----------------------------|--------------------------|
| 2016-2017 | 0            | 0                | 0                      | 96             | 0                  | 1                    | 2                   | 99                       | 136                         | -37                      |
| 2017-2018 | 0            | 1                | -1                     | 92             | 0                  | 6                    | 13                  | 111                      | 147                         | -36                      |
| 2018-2019 | 0            | 0                | 0                      | 92             | 0                  | 0                    | 5                   | 97                       | 107                         | -10                      |
| 2019-2020 | 2            | 0                | 2                      | 55             | 43                 | 1                    | 2                   | 101                      | 86                          | 15                       |
| 2020-2021 | 0            | 4                | -4                     | 50             | 1                  | 1                    | 2                   | 54                       | 135                         | -81                      |
| Average   | 0            | 1                | -1                     | 77             | 9                  | 2                    | 5                   | 92                       | 122                         | -30                      |